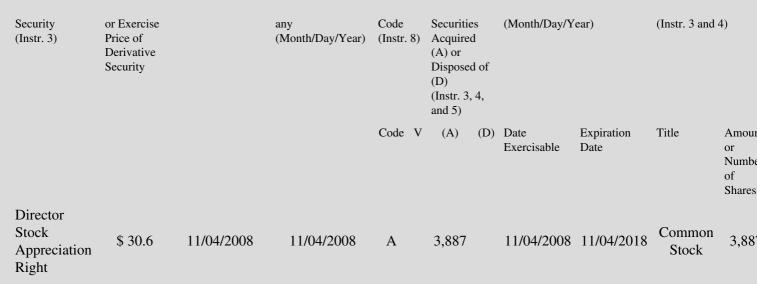

| 1. Title of | 2.         | 3. Transaction Date | 3A. Deemed         | 4.         | 5. Number       | 6. Date Exercisable and | 7. Title and Amount  |
|-------------|------------|---------------------|--------------------|------------|-----------------|-------------------------|----------------------|
| Derivative  | Conversion | (Month/Day/Year)    | Execution Date, if | Transactio | onof Derivative | Expiration Date         | Underlying Securitie |