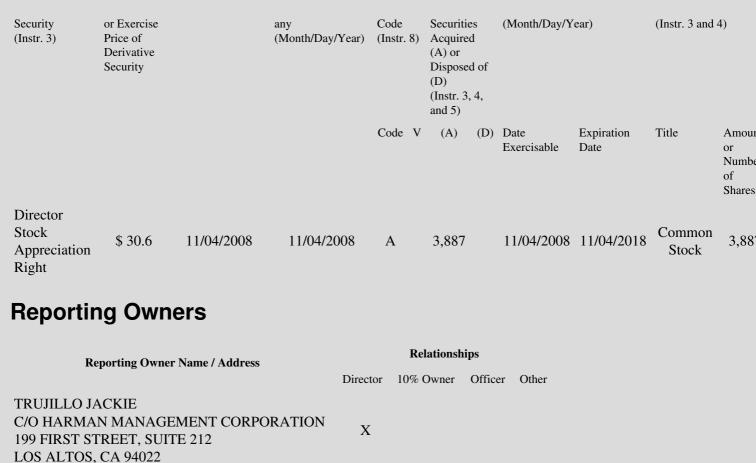

| 1. Title of | 2.         | 3. Transaction Date | 3A. Deemed         | 4.         | 5. Number      | 6. Date Exercisable and | 7. Title and Amount  |
|-------------|------------|---------------------|--------------------|------------|----------------|-------------------------|----------------------|
| Derivative  | Conversion | (Month/Day/Year)    | Execution Date, if | Transactio | nof Derivative | Expiration Date         | Underlying Securitie |