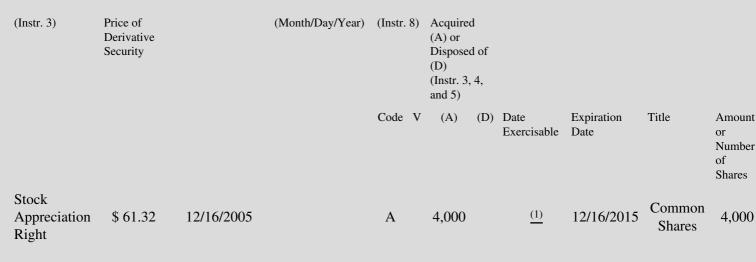

 Table II - Derivative Securities Acquired, Disposed of, or Beneficially Owned
 (e.g., puts, calls, warrants, options, convertible securities)

| 1. Title of | 2.          | 3. Transaction Date | 3A. Deemed         | 4.         | 5. Number      | 6. Date Exercisable and | 7. Title and Amount of |
|-------------|-------------|---------------------|--------------------|------------|----------------|-------------------------|------------------------|
| Derivative  | Conversion  | (Month/Day/Year)    | Execution Date, if | Transactio | nof Derivative | Expiration Date         | Underlying Securities  |
| Security    | or Exercise |                     | any                | Code       | Securities     | (Month/Day/Year)        | (Instr. 3 and 4)       |

(1) The stock appreciation right vests in five equal annual instalments commencing on December 16, 2006

Note: File three copies of this Form, one of which must be manually signed. If space is insufficient, *see* Instruction 6 for procedure. Potential persons who are to respond to the collection of information contained in this form are not required to respond unless the form displays a currently valid OMB number.