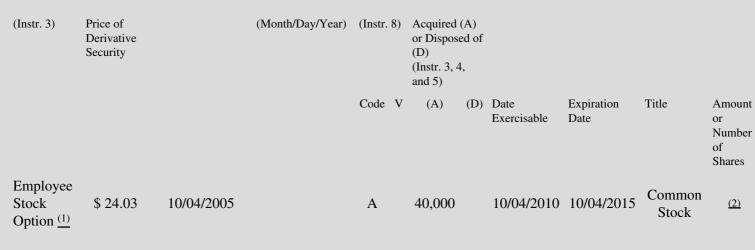

# Table II - Derivative Securities Acquired, Disposed of, or Beneficially Owned (e.g., puts, calls, warrants, options, convertible securities)

| 1. Title of | 2.          | 3. Transaction Date | 3A. Deemed         | 4.        | 5. Number of | 6. Date Exercisable and | 7. Title and Amount of |
|-------------|-------------|---------------------|--------------------|-----------|--------------|-------------------------|------------------------|
| Derivative  | Conversion  | (Month/Day/Year)    | Execution Date, if | Transacti | orDerivative | Expiration Date         | Underlying Securities  |
| Security    | or Exercise |                     | any                | Code      | Securities   | (Month/Day/Year)        | (Instr. 3 and 4)       |

## **Explanation of Responses:**

- \* If the form is filed by more than one reporting person, *see* Instruction 4(b)(v).
- \*\* Intentional misstatements or omissions of facts constitute Federal Criminal Violations. See 18 U.S.C. 1001 and 15 U.S.C. 78ff(a).
- (1) 2001 Stock Option
- (2) Not applicable