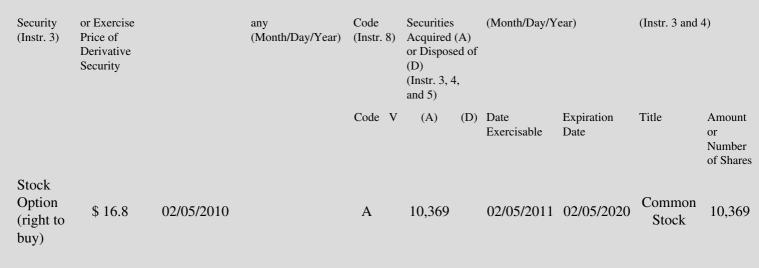

| Gotsch Peter<br>Form 4                                      |                                         |                                                                            |                                                                   |                                                  |                                                                                                                                         |                                                                               |                                                                                        |                                                                   |                                                                  |                            |  |
|-------------------------------------------------------------|-----------------------------------------|----------------------------------------------------------------------------|-------------------------------------------------------------------|--------------------------------------------------|-----------------------------------------------------------------------------------------------------------------------------------------|-------------------------------------------------------------------------------|----------------------------------------------------------------------------------------|-------------------------------------------------------------------|------------------------------------------------------------------|----------------------------|--|
| February 0                                                  | ЛЛ                                      |                                                                            |                                                                   |                                                  |                                                                                                                                         |                                                                               |                                                                                        |                                                                   | APPROVAL                                                         | -                          |  |
|                                                             | •••• UNITED                             | UNITED STATES SECURITIES AND EXCHANGE COMMISSION<br>Washington, D.C. 20549 |                                                                   |                                                  |                                                                                                                                         |                                                                               |                                                                                        |                                                                   | 3235-0                                                           | 3235-0287                  |  |
| Check<br>if no lo<br>subject<br>Section<br>Form 4<br>Form 5 | to SIAIEN<br>16.<br>or                  |                                                                            | F CHAI                                                            | NGES IN<br>SECUI                                 | WNERSHIP OF                                                                                                                             | Number:<br>Expires:<br>Estimated<br>burden ho<br>response.                    | irs per                                                                                |                                                                   |                                                                  |                            |  |
| obligat<br>may co<br><i>See</i> Ins<br>1(b).                | ions Section 176<br>ntinue.<br>truction | rsuant to S<br>(a) of the B<br>30(h)                                       | n                                                                 |                                                  |                                                                                                                                         |                                                                               |                                                                                        |                                                                   |                                                                  |                            |  |
| (Print or Type                                              | e Responses)                            |                                                                            |                                                                   |                                                  |                                                                                                                                         |                                                                               |                                                                                        |                                                                   |                                                                  |                            |  |
| 1. Name and<br>Gotsch Pe                                    | Person <u>*</u>                         | 2. Issuer Name <b>and</b> Ticker or Trading<br>Symbol                      |                                                                   |                                                  |                                                                                                                                         | 5. Relationship of Reporting Person(s) to<br>Issuer                           |                                                                                        |                                                                   |                                                                  |                            |  |
|                                                             |                                         |                                                                            | BEACON ROOFING SUPPLY IN<br>[BECN]                                |                                                  |                                                                                                                                         | JPPLY INC                                                                     | IC (Check all applicable)                                                              |                                                                   |                                                                  |                            |  |
| (Last)                                                      | (First) (                               | Middle)                                                                    | 3. Date of Earliest Transaction<br>(Month/Day/Year)<br>02/05/2010 |                                                  |                                                                                                                                         | _X_ Director 10% Owner<br>Officer (give title Other (specify<br>below) below) |                                                                                        |                                                                   |                                                                  |                            |  |
| 3175                                                        |                                         |                                                                            | 02/03/2                                                           | 2010                                             |                                                                                                                                         |                                                                               |                                                                                        |                                                                   |                                                                  |                            |  |
|                                                             |                                         | 4. If Amendment, Date Original Filed(Month/Day/Year)                       |                                                                   |                                                  | <ul> <li>6. Individual or Joint/Group Filing(Check</li> <li>Applicable Line)</li> <li>_X_ Form filed by One Reporting Person</li> </ul> |                                                                               |                                                                                        |                                                                   |                                                                  |                            |  |
| CHICAGO                                                     | D, IL 60606                             |                                                                            |                                                                   |                                                  |                                                                                                                                         |                                                                               | Form filed by M<br>Person                                                              | Aore than One F                                                   | Reporting                                                        |                            |  |
| (City)                                                      | (State)                                 | (Zip)                                                                      | Tab                                                               | ole I - Non-l                                    | Derivative                                                                                                                              | Securities A                                                                  | cquired, Disposed o                                                                    | f, or Beneficia                                                   | ally Owned                                                       |                            |  |
| 1.Title of<br>Security<br>(Instr. 3)                        | 2. Transaction Date<br>(Month/Day/Year) |                                                                            | Date, if                                                          | 3.<br>Transactio<br>Code<br>(Instr. 8)<br>Code V | Disposed<br>(Instr. 3,                                                                                                                  | (A) or<br>of (D)                                                              | SecuritiesHBeneficially(Owned(                                                         | 6. Ownership<br>Form: Direct<br>D) or Indirect<br>I)<br>Instr. 4) | 7. Nature o<br>Indirect<br>Beneficial<br>Ownership<br>(Instr. 4) | l                          |  |
| Reminder: R                                                 | eport on a separate lin                 | e for each cl                                                              | ass of sec                                                        | urities bene                                     | ficially ow                                                                                                                             | ned directly o                                                                | or indirectly.                                                                         |                                                                   |                                                                  |                            |  |
|                                                             |                                         |                                                                            |                                                                   |                                                  | inforı<br>requi                                                                                                                         | mation cont<br>red to respo<br>ays a curre                                    | spond to the collect<br>ained in this form<br>ond unless the for<br>ntly valid OMB cor | are not<br>m                                                      | SEC 1474<br>(9-02)                                               |                            |  |
|                                                             | Tab                                     |                                                                            |                                                                   |                                                  |                                                                                                                                         | sposed of, or<br>convertible s                                                | Beneficially Owned securities)                                                         |                                                                   |                                                                  |                            |  |
|                                                             |                                         | saction Date<br>/Day/Year)                                                 |                                                                   |                                                  | 4.<br>Transact                                                                                                                          | 5. Number<br>iorDerivative                                                    |                                                                                        |                                                                   |                                                                  | nd Amount of ng Securities |  |

## **Explanation of Responses:**

- \* If the form is filed by more than one reporting person, see Instruction 4(b)(v).
- \*\* Intentional misstatements or omissions of facts constitute Federal Criminal Violations. See 18 U.S.C. 1001 and 15 U.S.C. 78ff(a).
- (1) Reflects an option grant.