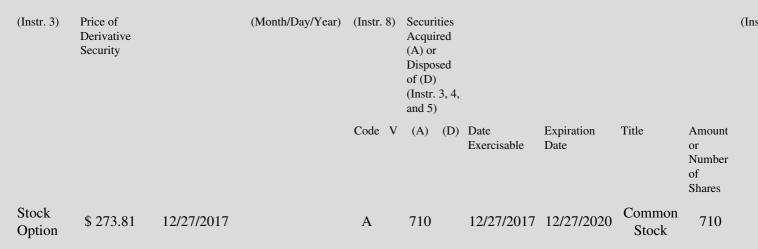

 Table II - Derivative Securities Acquired, Disposed of, or Beneficially Owned

 (e.g., puts, calls, warrants, options, convertible securities)

| 1. Title of | 2.          | 3. Transaction Date | 3A. Deemed         | 4.        | 5. Number  | 6. Date Exercisable and | 7. Title and Amount of | 8. P |
|-------------|-------------|---------------------|--------------------|-----------|------------|-------------------------|------------------------|------|
| Derivative  | Conversion  | (Month/Day/Year)    | Execution Date, if | Transacti | onof       | Expiration Date         | Underlying Securities  | Der  |
| Security    | or Exercise |                     | any                | Code      | Derivative | (Month/Day/Year)        | (Instr. 3 and 4)       | Sec  |