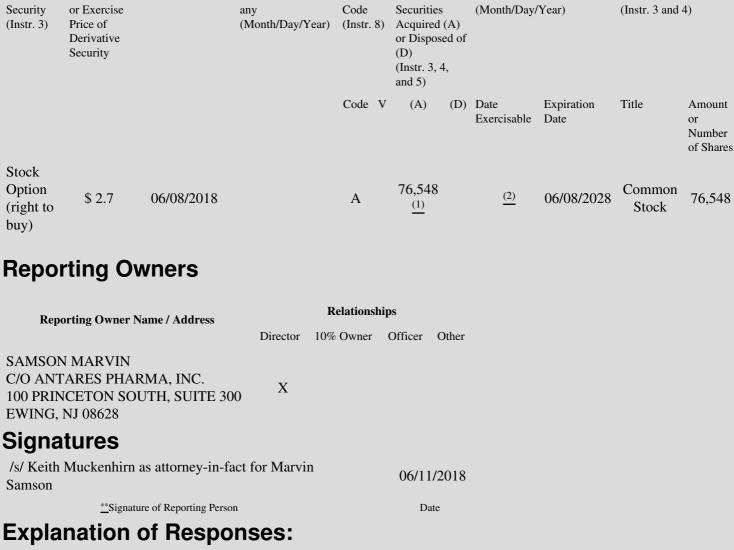

## Edgar Filing: SAMSON MARVIN - Form 4

- \* If the form is filed by more than one reporting person, *see* Instruction 4(b)(v).
- \*\* Intentional misstatements or omissions of facts constitute Federal Criminal Violations. See 18 U.S.C. 1001 and 15 U.S.C. 78ff(a).
- (1) Represents grant of options to purchase shares of common stock, par value \$0.01 per share, issued under the Antares Pharma, Inc. 2008 Equity Compensation Plan.
- (2) The options vest in equal quarterly installments over one year from the grant date.