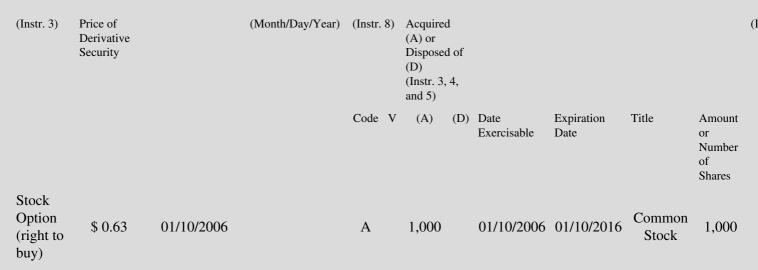

 Table II - Derivative Securities Acquired, Disposed of, or Beneficially Owned

 (e.g., puts, calls, warrants, options, convertible securities)

| 1. Title of | 2.          | 3. Transaction Date | 3A. Deemed         | 4.         | 5. Number       | 6. Date Exercisable and | 7. Title and Amount of | 8. |
|-------------|-------------|---------------------|--------------------|------------|-----------------|-------------------------|------------------------|----|
| Derivative  | Conversion  | (Month/Day/Year)    | Execution Date, if | Transactio | onof Derivative | Expiration Date         | Underlying Securities  | D  |
| Security    | or Exercise |                     | any                | Code       | Securities      | (Month/Day/Year)        | (Instr. 3 and 4)       | S  |

(1) These options were issued to the reporting person as a non-employee director for attendance at a meeting of the Board of Directors.

Note: File three copies of this Form, one of which must be manually signed. If space is insufficient, *see* Instruction 6 for procedure. Potential persons who are to respond to the collection of information contained in this form are not required to respond unless the form displays a currently valid OMB number.