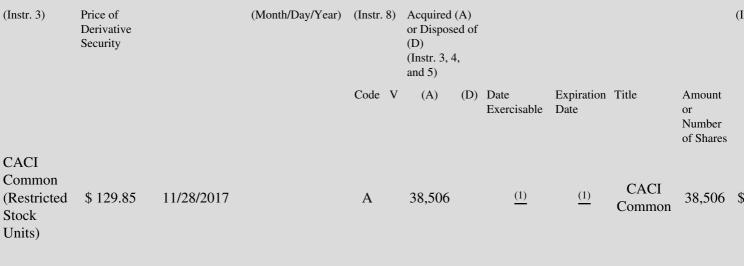

 Table II - Derivative Securities Acquired, Disposed of, or Beneficially Owned
 (e.g., puts, calls, warrants, options, convertible securities)

| 1. Title of | 2.          | 3. Transaction Date | 3A. Deemed         | 4.        | 5. Number of | 6. Date Exercisable and | 7. Title and Amount of | 8. |
|-------------|-------------|---------------------|--------------------|-----------|--------------|-------------------------|------------------------|----|
| Derivative  | Conversion  | (Month/Day/Year)    | Execution Date, if | Transacti | orDerivative | Expiration Date         | Underlying Securities  | D  |
| Security    | or Exercise |                     | any                | Code      | Securities   | (Month/Day/Year)        | (Instr. 3 and 4)       | Se |

(1) 12,835 vest 11/28/19, 12,835 vest 11/28/20 and 12,836 vest 11/28/21

Note: File three copies of this Form, one of which must be manually signed. If space is insufficient, *see* Instruction 6 for procedure. Potential persons who are to respond to the collection of information contained in this form are not required to respond unless the form displays a currently valid OMB number.