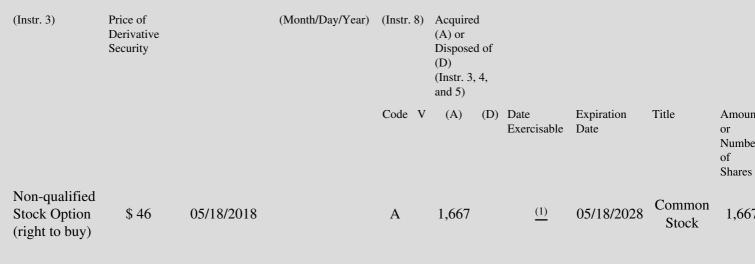

 Table II - Derivative Securities Acquired, Disposed of, or Beneficially Owned

 (e.g., puts, calls, warrants, options, convertible securities)

| 1. Title of | 2.          | 3. Transaction Date | 3A. Deemed         | 4.         | 5. Number       | 6. Date Exercisable and | 7. Title and Amount   |
|-------------|-------------|---------------------|--------------------|------------|-----------------|-------------------------|-----------------------|
| Derivative  | Conversion  | (Month/Day/Year)    | Execution Date, if | Transactio | onof Derivative | Expiration Date         | Underlying Securities |
| Security    | or Exercise |                     | any                | Code       | Securities      | (Month/Day/Year)        | (Instr. 3 and 4)      |

(1) This Non-qualified Stock Option becomes exercisable in five equal installments beginning on May 18, 2019.

Note: File three copies of this Form, one of which must be manually signed. If space is insufficient, *see* Instruction 6 for procedure. Potential persons who are to respond to the collection of information contained in this form are not required to respond unless the form displays a currently valid OMB number.