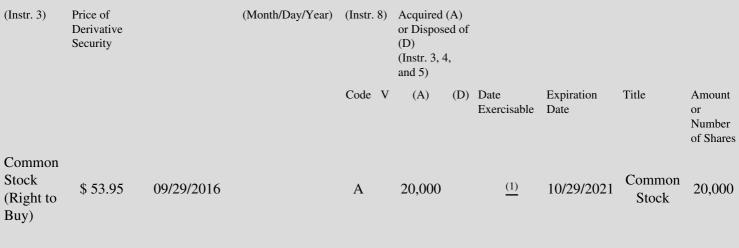

 Table II - Derivative Securities Acquired, Disposed of, or Beneficially Owned
 (e.g., puts, calls, warrants, options, convertible securities)

| 1. Title of | 2.          | 3. Transaction Date | 3A. Deemed         | 4.        | 5. Number of | 6. Date Exercisable and | 7. Title and Amount of |
|-------------|-------------|---------------------|--------------------|-----------|--------------|-------------------------|------------------------|
| Derivative  | Conversion  | (Month/Day/Year)    | Execution Date, if | Transacti | orDerivative | Expiration Date         | Underlying Securities  |
| Security    | or Exercise |                     | any                | Code      | Securities   | (Month/Day/Year)        | (Instr. 3 and 4)       |

## **Explanation of Responses:**

- \* If the form is filed by more than one reporting person, see Instruction 4(b)(v).
- \*\* Intentional misstatements or omissions of facts constitute Federal Criminal Violations. See 18 U.S.C. 1001 and 15 U.S.C. 78ff(a).
- (1) Options were granted 9/29/2016, have five year lives, and vest in equal 20% annual installments on each of the five anniversary dates of the grant