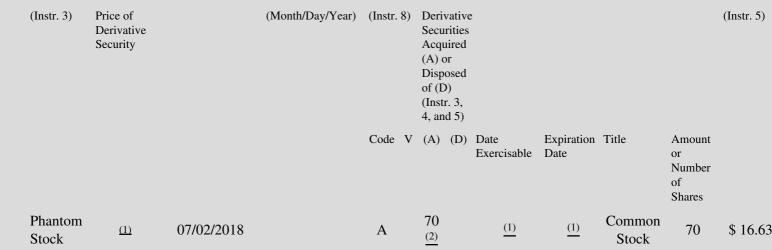

#### Table II - Derivative Securities Acquired, Disposed of, or Beneficially Owned (e.g., puts, calls, warrants, options, convertible securities)

| 1. Title of | 2.          | 3. Transaction Date | 3A. Deemed         | 4.        | 5.       | 6. Date Exercisable and | 7. Title and Amount of | 8. Price of |
|-------------|-------------|---------------------|--------------------|-----------|----------|-------------------------|------------------------|-------------|
| Derivative  | Conversion  | (Month/Day/Year)    | Execution Date, if | Transacti | onNumber | Expiration Date         | Underlying Securities  | Derivative  |
| Security    | or Exercise |                     | any                | Code      | of       | (Month/Day/Year)        | (Instr. 3 and 4)       | Security    |

# **Explanation of Responses:**

- \* If the form is filed by more than one reporting person, *see* Instruction 4(b)(v).
- \*\* Intentional misstatements or omissions of facts constitute Federal Criminal Violations. See 18 U.S.C. 1001 and 15 U.S.C. 78ff(a).
- The shares of phantom stock are convertible on a 1-for-1 basis and become payable, in cash or common stock, at the election of the (1) reporting person, upon the occurrence of one of the following (as elected in advance by the reporting person): (a) death, (b) disability, (c) termination of service as director, (d) specified future delivery date, or (e) the earliest to occur of (a), (b), (c) or (d).
- (2) Correction made to the number of phantom shares acquired