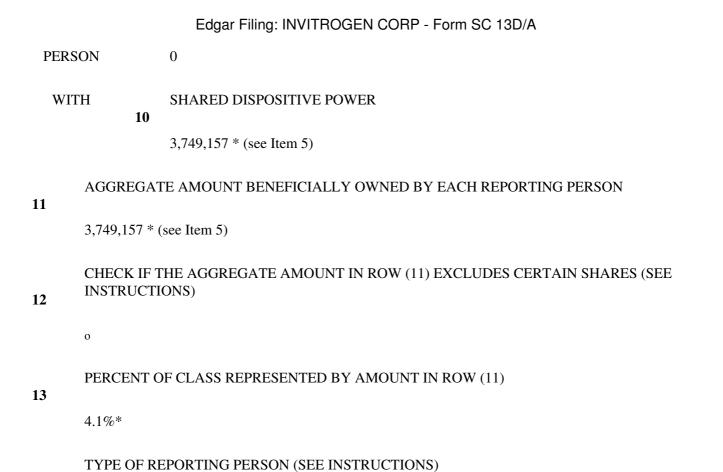

### **SCHEDULE 13D/A**

CUSIP No. 46185R100 2 12 Page of Pages NAME OF REPORTING PERSON 1 S.A.C. Capital Advisors, LLC CHECK THE APPROPRIATE BOX IF A MEMBER OF A GROUP 2 (a) o (b) þ SEC USE ONLY 3 SOURCE OF FUNDS 4 AF CHECK IF DISCLOSURE OF LEGAL PROCEEDINGS IS REQUIRED PURSUANT TO ITEMS 2(d) OR 2(e) 5 o CITIZENSHIP OR PLACE OF ORGANIZATION 6 Delaware **SOLE VOTING POWER** 7 NUMBER OF 0 **SHARES** SHARED VOTING POWER BENEFICIALLY 8 OWNED BY 138,330(see Item 5) SOLE DISPOSITIVE POWER **EACH** 9

REPORTING **PERSON** 0 WITH SHARED DISPOSITIVE POWER 10 138,330(see Item 5) AGGREGATE AMOUNT BENEFICIALLY OWNED BY EACH REPORTING PERSON 11 138,330(see Item 5) CHECK IF THE AGGREGATE AMOUNT IN ROW (11) EXCLUDES CERTAIN SHARES (SEE INSTRUCTIONS) 12 o PERCENT OF CLASS REPRESENTED BY AMOUNT IN ROW (11) 13 0.1% TYPE OF REPORTING PERSON (SEE INSTRUCTIONS) 14 00

### Item 5. Interest in Securities of the Issuer.

Item 5 of Schedule 13D is hereby amended and restated in its entirety as follows:

(a) As of the close of business on August 19, 2008, the Reporting Persons beneficially owned an aggregate of 3,749,157\* shares of Common Stock, representing approximately 4.1%\* of the shares of Common Stock outstanding. The percentages used herein are based upon the 92,310,158 shares of Common Stock outstanding as of August 4, 2008 as reported in the Issuer s Quarterly Report on Form 10-Q filed with Securities and Exchange Commission (the SEC ) on August 8, 2008.

SAC Capital Advisors, SAC Capital Management, CR Intrinsic Investors, Sigma Capital Management and Mr. Cohen own directly no shares of Common Stock. Pursuant to investment management agreements, each of SAC Capital Advisors and SAC Capital Management hold all investment and voting power with respect to securities held by SAC Associates, SAC MultiQuant and SAC Select. Pursuant to an investment management agreement, CR Intrinsic Investors holds all investment and voting power with respect to securities held by CR Intrinsic

Page 8 of 12

Investments. Pursuant to an investment management agreement, Sigma Capital Management holds all investment and voting power with respect to securities held by Sigma Capital Associates. Mr. Cohen, through one or more intermediary holding companies, controls SAC Capital Advisors, SAC Capital Management, Sigma Capital Management and CR Intrinsic Investors. CR Intrinsic Investments is a wholly owned subsidiary of SAC Associates. By reason of the provisions of Rule 13d-3 of the Act, as amended, each of SAC Capital Advisors, SAC Capital Management, and Mr. Cohen may be deemed to own beneficially 138,330 shares of Common Stock (constituting 0.1% of the shares of Common Stock outstanding), each of Sigma Capital Management and Mr. Cohen may be deemed to own beneficially 650,000 shares of Common Stock (constituting approximately 0.7% of the shares of Common Stock outstanding) and each of CR Intrinsic Investors and Mr. Cohen may be deemed to own beneficially 2,960,827\* shares of Common Stock (constituting approximately 3.2%\* of the shares of Common Stock outstanding).

- \* Includes 150,000 shares of Common Stock subject to call options held by CR Intrinsic Investments.
- (b) None of the Reporting Persons has sole power to vote or direct the vote or sole power to dispose or direct the disposition of shares of Common Stock.
- (i) SAC Capital Advisors has shared power to vote or direct the vote and shared power to dispose or direct the disposition of 138,330 shares of Common Stock, constituting 0.1% of such class of securities;
- (ii) SAC Capital Management has shared power to vote or direct the vote and shared power to dispose or direct the disposition of 138,330 shares of Common Stock, constituting 0.1% of such class of securities;
- (iii) Sigma Capital Management has shared power to vote or direct the vote and shared power to dispose or direct the disposition of 650,000 shares of Common Stock, constituting 0.7% of such class of securities;
- (iv) CR Intrinsic Investors has shared power to vote or direct the vote and shared power to dispose or direct the disposition of 2,960,827\* shares of Common Stock, constituting 3.2%\* of such class of securities;
- (v) CR Intrinsic Investments has shared power to vote or direct the vote and shared power to dispose or direct the disposition of 2,960,827\* shares of Common Stock, constituting 3.2%\* of such class of securities; and
- (vi) Steven A. Cohen has shared power to vote or direct the vote and shared power to dispose or direct the disposition of 3,749,157\* shares of Common Stock, constituting approximately 4.1%\* of such class of securities.
- (c) Information concerning transactions in the shares of Common Stock effected by the Reporting Persons since the filing of the Amendment No. 2 is set forth on Schedule A hereto and is incorporated herein by reference. All of such transactions were effected in open market transactions through various brokerage entities on the Nasdaq Stock Market.