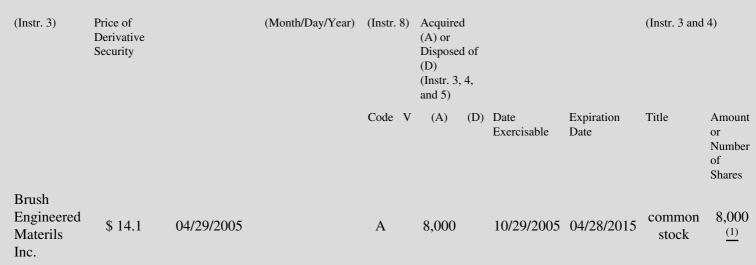

 Table II - Derivative Securities Acquired, Disposed of, or Beneficially Owned
 (e.g., puts, calls, warrants, options, convertible securities)

| 1. Title of | 2.          | 3. Transaction Date | 3A. Deemed         | 4.         | 5. Number       | 6. Date Exercisable and | 7. Title and Amount |
|-------------|-------------|---------------------|--------------------|------------|-----------------|-------------------------|---------------------|
| Derivative  | Conversion  | (Month/Day/Year)    | Execution Date, if | Transactio | onof Derivative | Expiration Date         | of Underlying       |
| Security    | or Exercise |                     | any                | Code       | Securities      | (Month/Day/Year)        | Securities          |

## Explanation of Responses:

- \* If the form is filed by more than one reporting person, *see* Instruction 4(b)(v).
- \*\* Intentional misstatements or omissions of facts constitute Federal Criminal Violations. See 18 U.S.C. 1001 and 15 U.S.C. 78ff(a).
- (1) Reflects options granted under the Brush Engineered Materials Inc. 1995 Stock Incentive Plan.