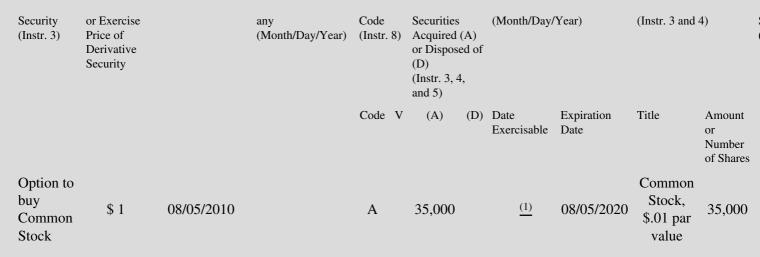

## Edgar Filing: BELZER KORI - Form 4

| BELZER K<br>Form 4                                                                                                                                                                                      |                                         |                                |                                                                               |               |                                                            |                                                                                                           |                                                                                                         |                                                                      |                                                                   |  |
|---------------------------------------------------------------------------------------------------------------------------------------------------------------------------------------------------------|-----------------------------------------|--------------------------------|-------------------------------------------------------------------------------|---------------|------------------------------------------------------------|-----------------------------------------------------------------------------------------------------------|---------------------------------------------------------------------------------------------------------|----------------------------------------------------------------------|-------------------------------------------------------------------|--|
| November                                                                                                                                                                                                |                                         |                                |                                                                               |               |                                                            |                                                                                                           |                                                                                                         | OMB A                                                                | PPROVAL                                                           |  |
| FORM 4 UNITED STATES SECURITIES AND EXCHANGE COMMISSION                                                                                                                                                 |                                         |                                |                                                                               |               |                                                            |                                                                                                           |                                                                                                         |                                                                      | 3235-0287                                                         |  |
| Check t<br>if no lo<br>subject<br>Section                                                                                                                                                               | to SIAIEN                               | MENT OF (                      | Washington, D.C. 20549<br>DF CHANGES IN BENEFICIAL OWNERSHIP OF<br>SECURITIES |               |                                                            |                                                                                                           |                                                                                                         |                                                                      | January 31,<br>2005<br>average<br>Irs per                         |  |
| Form 4 or<br>Form 5<br>obligations<br>may continue.<br>See Instruction<br>1(b).<br>Filed pursuant to Section 16(a) of the Securities Exch<br>Section 17(a) of the Public Utility Holding Company Act of |                                         |                                |                                                                               |               |                                                            |                                                                                                           | Act of 1935 or Section                                                                                  |                                                                      |                                                                   |  |
| (Print or Type                                                                                                                                                                                          | e Responses)                            |                                |                                                                               |               |                                                            |                                                                                                           |                                                                                                         |                                                                      |                                                                   |  |
| 1. Name and Address of Reporting Person <u>*</u><br>BELZER KORI<br>(Last) (First) (Middle)                                                                                                              |                                         |                                | 2. Issuer Name <b>and</b> Ticker or Trading<br>Symbol                         |               |                                                            |                                                                                                           | 5. Relationship of Reporting Person(s) to Issuer                                                        |                                                                      |                                                                   |  |
|                                                                                                                                                                                                         |                                         |                                | SPAR GROUP INC [SGRP]<br>3. Date of Earliest Transaction                      |               |                                                            |                                                                                                           | (Check all applicable)                                                                                  |                                                                      |                                                                   |  |
| C/O SPAR<br>WHITE PI<br>210                                                                                                                                                                             | (N<br>0 0                               | (Month/Day/Year)<br>08/05/2010 |                                                                               |               |                                                            | Director 10% Owner   Officer (give title Other (specify below)   below) below)   CHIEF OPERATIONS OFFICER |                                                                                                         |                                                                      |                                                                   |  |
| (Street)                                                                                                                                                                                                |                                         |                                | 4. If Amendment, Date Original Filed(Month/Day/Year)                          |               |                                                            | al                                                                                                        | 6. Individual or Joint/Group Filing(Check<br>Applicable Line)<br>_X_ Form filed by One Reporting Person |                                                                      |                                                                   |  |
| TARRYT                                                                                                                                                                                                  | OWN, NY 10591                           |                                |                                                                               |               |                                                            |                                                                                                           |                                                                                                         | More than One R                                                      |                                                                   |  |
| (City)                                                                                                                                                                                                  | (State)                                 | (Zip)                          | Table I                                                                       | - Non-l       | Derivative                                                 | Securities A                                                                                              | cquired, Disposed                                                                                       | of, or Beneficia                                                     | lly Owned                                                         |  |
| 1.Title of<br>Security<br>(Instr. 3)                                                                                                                                                                    | 2. Transaction Date<br>(Month/Day/Year) |                                | Co<br>Year) (In                                                               | de<br>str. 8) | 4. Securi<br>nAcquired<br>Disposed<br>(Instr. 3,<br>Amount | (A) or<br>of (D)                                                                                          |                                                                                                         | 6. Ownership<br>Form: Direct<br>(D) or Indirect<br>(I)<br>(Instr. 4) | 7. Nature of<br>Indirect<br>Beneficial<br>Ownership<br>(Instr. 4) |  |
| Reminder: Re                                                                                                                                                                                            | eport on a separate line                | e for each class               | of securiti                                                                   | es bene       | ficially ow                                                | ned directly o                                                                                            | or indirectly.                                                                                          |                                                                      |                                                                   |  |
|                                                                                                                                                                                                         |                                         |                                |                                                                               |               | inforı<br>requi                                            | mation cont<br>red to respo<br>ays a curre                                                                | spond to the colle<br>tained in this form<br>ond unless the fo<br>ntly valid OMB co                     | n are not<br>rm                                                      | SEC 1474<br>(9-02)                                                |  |
|                                                                                                                                                                                                         | Tab                                     |                                |                                                                               |               |                                                            | sposed of, or<br>convertible s                                                                            | Beneficially Owner<br>securities)                                                                       | 1                                                                    |                                                                   |  |
| 1. Title of<br>Derivative                                                                                                                                                                               |                                         | nsaction Date<br>n/Day/Year)   |                                                                               |               | 4.<br>Transac                                              | 5. Numbe                                                                                                  |                                                                                                         |                                                                      | 7. Title and Amount of<br>Underlying Securities                   |  |

(1) Vests as to 8,750 shares on each of 8/5/2011, 8/5/2012, 8/5/2013 and 8/5/2014, respectively.

Note: File three copies of this Form, one of which must be manually signed. If space is insufficient, *see* Instruction 6 for procedure. Potential persons who are to respond to the collection of information contained in this form are not required to respond unless the form displays a currently valid OMB number.