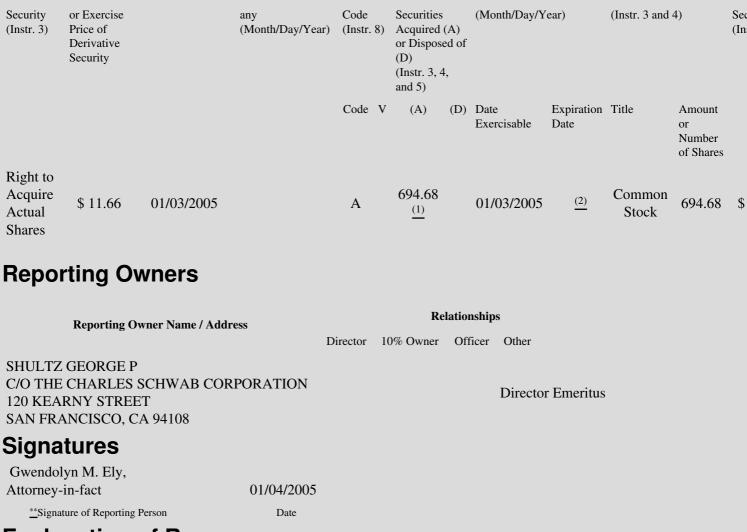

## Edgar Filing: SHULTZ GEORGE P - Form 4

| SHULTZ C<br>Form 4<br>January 04,                                   |                                         |                                  |                                                                                                             |                      |                                         |                                                                                                                                                                                         |                                                                      |                                                                   |            |  |
|---------------------------------------------------------------------|-----------------------------------------|----------------------------------|-------------------------------------------------------------------------------------------------------------|----------------------|-----------------------------------------|-----------------------------------------------------------------------------------------------------------------------------------------------------------------------------------------|----------------------------------------------------------------------|-------------------------------------------------------------------|------------|--|
|                                                                     | ЛЛ                                      |                                  |                                                                                                             |                      |                                         |                                                                                                                                                                                         |                                                                      | OMB APPROVAL                                                      |            |  |
| FORM 4 UNITED STATES SECURITIES AND EXCHANGE COMMISSION             |                                         |                                  |                                                                                                             |                      |                                         |                                                                                                                                                                                         | OND                                                                  | 3235-0287                                                         |            |  |
| Subject to<br>Section 16.<br>Form 4 or                              |                                         |                                  | Washington, D.C. 20549<br>OF CHANGES IN BENEFICIAL O<br>SECURITIES<br>Section 16(a) of the Securities Excha |                      |                                         |                                                                                                                                                                                         | Number:<br>Expires:<br>Estimated<br>burden ho<br>response.           | January 31,<br>2005<br>I average<br>purs per                      |            |  |
| obligati<br>may co<br><i>See</i> Inst<br>1(b).                      | ntinue.<br>truction                     | (a) of the Pub                   |                                                                                                             | ding Comp            | any Act o                               | of 1935 or Section                                                                                                                                                                      | on                                                                   |                                                                   |            |  |
| (Thit of Type                                                       | (Responses)                             |                                  |                                                                                                             |                      |                                         |                                                                                                                                                                                         |                                                                      |                                                                   |            |  |
| 1. Name and Address of Reporting Person <u>*</u><br>SHULTZ GEORGE P |                                         |                                  | 2. Issuer Name and Ticker or Trading<br>Symbol<br>SCHWAB CHARLES CORP [SCH                                  |                      |                                         | 5. Relationship of Reporting Person(s) to<br>Issuer                                                                                                                                     |                                                                      |                                                                   |            |  |
| (Last)                                                              | (First) (                               |                                  | 3. Date of Earliest Transaction                                                                             |                      |                                         | (Check all applicable)                                                                                                                                                                  |                                                                      |                                                                   |            |  |
| C/O THE                                                             | CHARLES SCHW<br>ATION, 120 KEA          | (M<br>WAB 01                     | (Month/Day/Year)<br>01/03/2005                                                                              |                      |                                         | Director I0% Owner<br>Officer (give title X_ Other (specify<br>below) Director Emeritus                                                                                                 |                                                                      |                                                                   |            |  |
| (Street)                                                            |                                         |                                  | 4. If Amendment, Date Original Filed(Month/Day/Year)                                                        |                      |                                         | <ul> <li>6. Individual or Joint/Group Filing(Check</li> <li>Applicable Line)</li> <li>_X_ Form filed by One Reporting Person</li> <li> Form filed by More than One Reporting</li> </ul> |                                                                      |                                                                   |            |  |
| SAN FRA                                                             | NCISCO, CA 941                          | 08                               |                                                                                                             |                      |                                         | Person                                                                                                                                                                                  |                                                                      | Reporting                                                         |            |  |
| (City)                                                              | (State)                                 | (Zip)                            | Table I - Non-l                                                                                             | Derivative Se        | curities Ac                             | quired, Disposed o                                                                                                                                                                      | f, or Benefici                                                       | ally Owned                                                        |            |  |
| 1.Title of<br>Security<br>(Instr. 3)                                | 2. Transaction Date<br>(Month/Day/Year) | Execution Dat any                | 3.<br>Transactio<br>Code<br>Year) (Instr. 8)<br>Code V                                                      | (A)<br>0             | ) or 2<br>(D) ]<br>nd 5) (<br>)<br>() 7 | Securities I<br>Beneficially (<br>Owned (                                                                                                                                               | 6. Ownership<br>Form: Direct<br>(D) or Indirect<br>(I)<br>(Instr. 4) | 7. Nature of<br>Indirect<br>Beneficial<br>Ownership<br>(Instr. 4) |            |  |
| Reminder: Re                                                        | eport on a separate line                | e for each class                 | of securities bene                                                                                          | ficially owned       | directly or                             | indirectly.                                                                                                                                                                             |                                                                      |                                                                   |            |  |
|                                                                     |                                         |                                  |                                                                                                             | informat<br>required | ion conta<br>to respor<br>a current     | ond to the collec<br>ined in this form<br>nd unless the for<br>ly valid OMB cor                                                                                                         | are not<br>m                                                         | SEC 1474<br>(9-02)                                                |            |  |
|                                                                     | Tab                                     |                                  | ve Securities Acq<br>s, calls, warrants                                                                     |                      |                                         | eneficially Owned curities)                                                                                                                                                             |                                                                      |                                                                   |            |  |
|                                                                     |                                         | saction Date 3A<br>/Day/Year) Ex | A. Deemed<br>xecution Date, if                                                                              | 4. 5<br>Transaction  | . Number o<br>Derivative                | f 6. Date Exercis<br>Expiration Date                                                                                                                                                    |                                                                      | 7. Title and Amount of<br>Jnderlying Securities                   | 8. I<br>De |  |

## **Explanation of Responses:**

- \* If the form is filed by more than one reporting person, *see* Instruction 4(b)(v).
- \*\* Intentional misstatements or omissions of facts constitute Federal Criminal Violations. See 18 U.S.C. 1001 and 15 U.S.C. 78ff(a).
- (1) The right-to-acquire shares were received pursuant to the Directors' Deferred Compensation Plan (the "Plan") and are held in a rabbi trust for the benefit of the reporting person pursuant to the terms of the Plan.
- (2) The right-to-acquire shares are held in a rabbi trust for the benefit of the reporting person and are distributed to the reporting person when he leaves the Board of Directors.