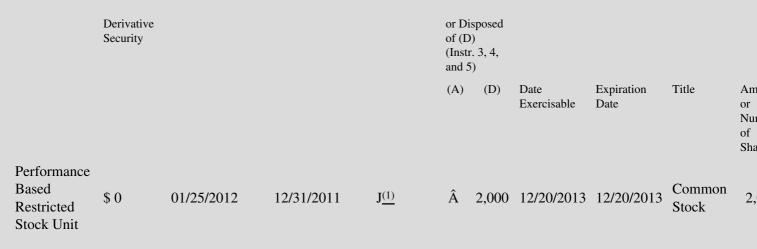

## Table II - Derivative Securities Acquired, Disposed of, or Beneficially Owned (e.g., puts, calls, warrants, options, convertible securities)

| 1. Title of | 2.          | 3. Transaction Date | 3A. Deemed         | 4.          | 5. Number of | 6. Date Exercisable and | 7. Title and Amou |
|-------------|-------------|---------------------|--------------------|-------------|--------------|-------------------------|-------------------|
| Derivative  | Conversion  | (Month/Day/Year)    | Execution Date, if | Transaction | Derivative   | Expiration Date         | Underlying Secur  |
| Security    | or Exercise |                     | any                | Code        | Securities   | (Month/Day/Year)        | (Instr. 3 and 4)  |
| (Instr. 3)  | Price of    |                     | (Month/Day/Year)   | (Instr. 8)  | Acquired (A) |                         |                   |

This award represents the portion of a previously-reported performance-based restricted stock unit grant that was deemed earned by the
 (1) Compensation Committee of the Board of Directors on 1/25/12. The grant was originally reported on a Form 4 in May 2011, with a maximum award of 150% of target. 50% of target was deemed earned and is subject to further time-based vesting until 12/20/13.