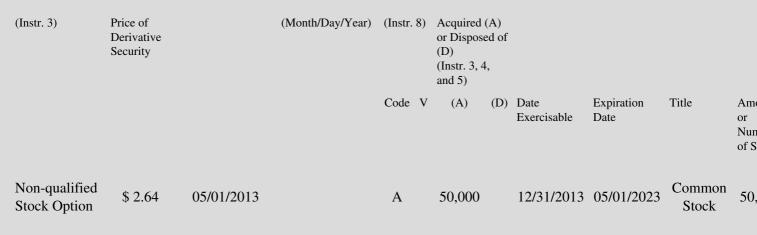

displays a currently valid OMB control number.

Table II - Derivative Securities Acquired, Disposed of, or Beneficially Owned (e.g., puts, calls, warrants, options, convertible securities)

| 1. Title of | 2.          | 3. Transaction Date | 3A. Deemed         | 4.        | 5. Number of | 6. Date Exercisable and | 7. Title and Amou |
|-------------|-------------|---------------------|--------------------|-----------|--------------|-------------------------|-------------------|
| Derivative  | Conversion  | (Month/Day/Year)    | Execution Date, if | Transacti | orDerivative | Expiration Date         | Underlying Securi |
| Security    | or Exercise |                     | any                | Code      | Securities   | (Month/Day/Year)        | (Instr. 3 and 4)  |