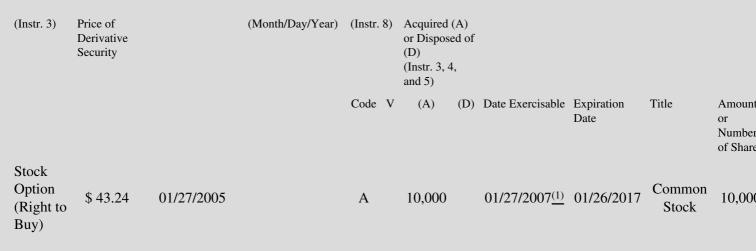

 Table II - Derivative Securities Acquired, Disposed of, or Beneficially Owned

 (e.g., puts, calls, warrants, options, convertible securities)

| 1. Title of | 2.          | 3. Transaction Date | 3A. Deemed         | 4.        | 5. Number of | 6. Date Exercisable and | 7. Title and Amount o |
|-------------|-------------|---------------------|--------------------|-----------|--------------|-------------------------|-----------------------|
| Derivative  | Conversion  | (Month/Day/Year)    | Execution Date, if | Transacti | orDerivative | Expiration Date         | Underlying Securities |
| Security    | or Exercise |                     | any                | Code      | Securities   | (Month/Day/Year)        | (Instr. 3 and 4)      |

## **Explanation of Responses:**

- \* If the form is filed by more than one reporting person, *see* Instruction 4(b)(v).
- \*\* Intentional misstatements or omissions of facts constitute Federal Criminal Violations. See 18 U.S.C. 1001 and 15 U.S.C. 78ff(a).
- (1) Vests equally over 5 years beginning in 2007